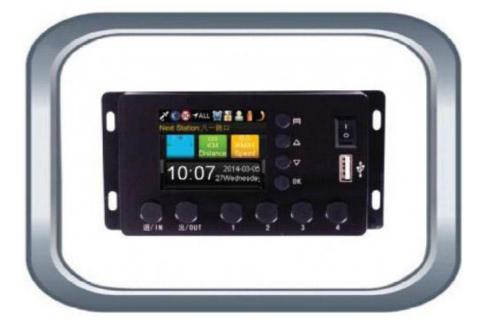

## Specification Details:

| GPS Bus Station Auto-Announce & GPS Bus On-board Information Advertise |                                       |
|------------------------------------------------------------------------|---------------------------------------|
| Hardware Configuration:                                                |                                       |
| OS                                                                     | WINCE                                 |
| CPU                                                                    | ARM                                   |
| Overspeed detect                                                       | Support                               |
| USB                                                                    | Support                               |
| RS232                                                                  | Support (LED DISPLAY UP TO 255PCS)    |
| Update Information                                                     | Support                               |
| Local Station Name Display                                             | Support                               |
| Auto Play Bus Station Name                                             | Support                               |
| Auto Detect Bus Station                                                | Support                               |
| Advertisement Information Display                                      | Support                               |
| Language                                                               | English/Greek/Customization Languages |