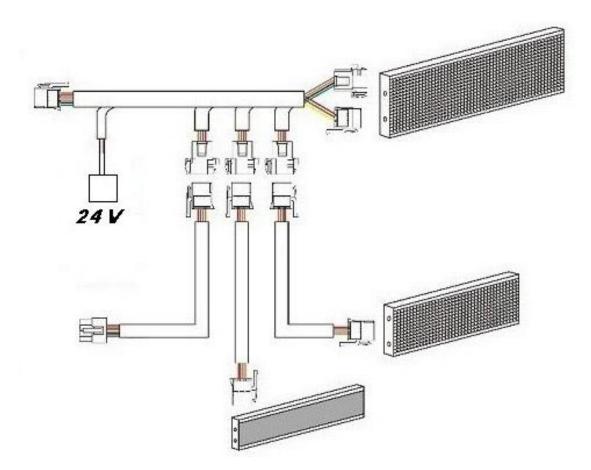

## Features

- ✓ Support to auto announce audio at coordinates
- ✓ Unlimited bus road
- ✓ Support up to 255 pcs LED display
- ✓ Update by USB Disk
- ✓ Unlimited USB Disk memory
- ✓ Testing on GOOGLEEARTH
- ✓ Software customization function

## Specification Details:

| GPS Bus Station Auto-Announce & GPS Bus On-board Information Advertise |                                       |
|------------------------------------------------------------------------|---------------------------------------|
| Hardware Configuration:                                                |                                       |
| OS                                                                     | WINCE                                 |
| CPU                                                                    | ARM                                   |
| Overspeed detect                                                       | Support                               |
| USB                                                                    | Support                               |
| RS232                                                                  | Support (LED DISPLAY UP TO 255PCS)    |
| Update Information                                                     | Support                               |
| Local Station Name Display                                             | Support                               |
| Auto Play Bus Station Name                                             | Support                               |
| Auto Detect Bus Station                                                | Support                               |
| Advertisement Information Display                                      | Support                               |
| Language                                                               | English/Greek/Customization Languages |