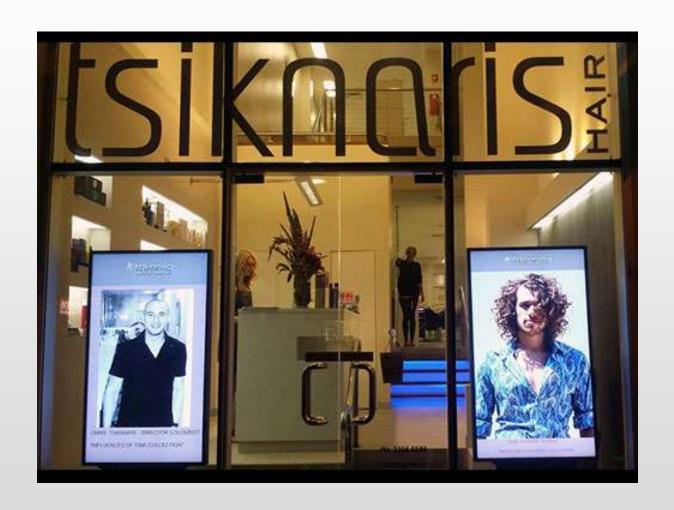

### **Double Sided Window Display**

Grab the attention of onlookers with the outward facing, sunlight readable screen. Once your customers are inside the building you can then use the inward facing display to reinforce your message further.

## Window Displays (700+3000cd/m<sup>2</sup>)

Brightness is paramount when using outward facing screens, these displays use commercial grade high brightness panels (3000cd/m²); more than ten times the brightness of a standard home TV to allow easy readability in window displays.