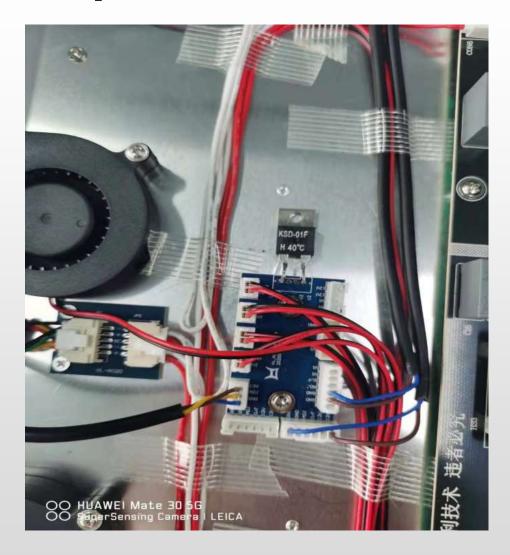

s on a USB stick, insert into the display, wait for your content to copy over and then remove. Your images and videos will now play in a continuous loop.





#### 24/7 Commercial Grade

These displays use a commercial grade LCD panel and LED backlight. They have the ability to be in constant use 24/7 for over 50,000 hours; a true commercial grade solution.





### Wide Viewing Angle

Thanks to the IPS technology these displays provide fantastic image quality with a remarkable viewing angle of 178 degree in portrait orientation.



### **Integrated Ceiling Mount**

The screen comes with an integrated wire hanging mounting solution so no additional ceiling mount is required. You can even hide unsightly power and data cables in the cover tubes provided.



# **Temperature Control System**





#### Integrated two system Media Player

There is an integrated two system media player inside the screen allowing you to upgrade to a network version without needing any additional hardware.

You can also install third party Android apps if required.