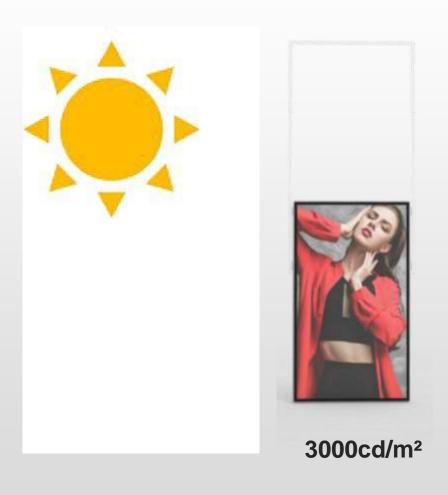

## Window Displays (700+3000cd/m<sup>2</sup>)

Brightness is paramount when using outward facing screens, these displays use commercial grade high brightness panels (3000cd/m²); more than ten times the brightness of a standard home TV to allow easy readability in window displays.