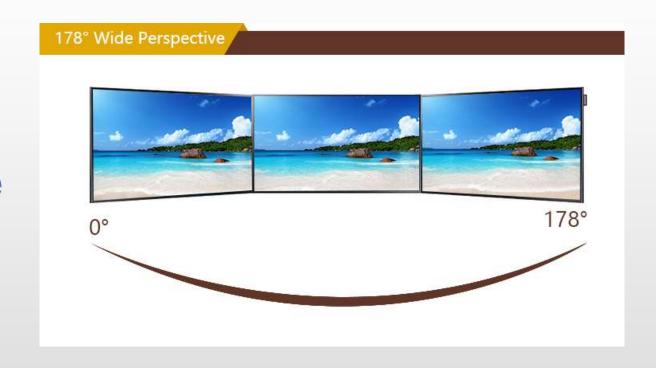

### Wide Viewing Angle

Thanks to the IPS technology these displays provide fantastic image quality with a remarkable viewing angle of 178 degree in portrait orientation.