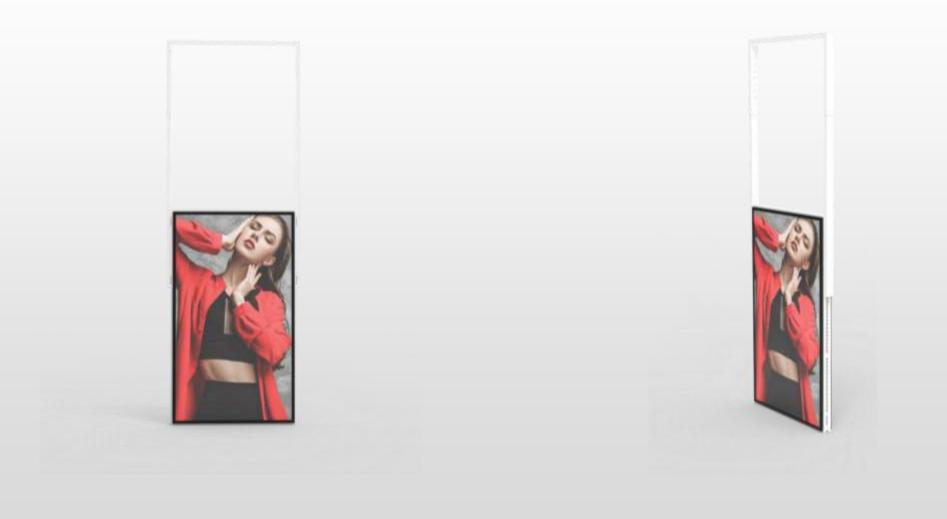

# **Hanging Double-Sided Window Displays**

### **Double Sided Window Display**

Grab the attention of onlookers with the outward facing, sunlight readable screen. Once your customers are inside the building you can then use the inward facing display to reinforce your message further.

### **Integrated Ceiling Mount**

The screen comes with an integrated wire hanging mounting solution so no additional ceiling mount is required. You can even hide unsightly power and data cables in the cover tubes provided.