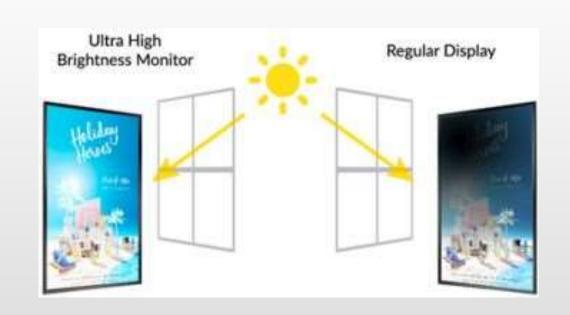

## Window Displays (700+3000cd/m<sup>2</sup>)

Brightness is paramount when using outward facing screens, these displays use commercial grade high brightness panels (3000cd/m²); more than ten times the brightness of a standard home TV to allow easy readability in window displays.