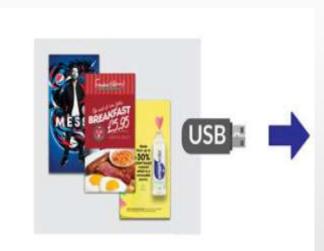

### **Plug and Play**

Plug and play is the most straightforward way to upload content to the screen. Simply load images and videos on a USB stick, insert into the display, wait for your content to copy over and then remove. Your images and videos will now play in a continuous loop.