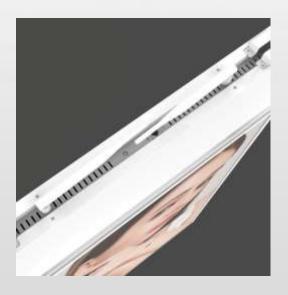

## Ultra Resistant Blackening Defect (up to 105°C)

LCD panels exposed to direct

sunlight suffer from temporary

blackening defect. These displays

use a special high brightness panel

that can withstand surface

temperatures up to 105°C with no

blackening defect occurring.