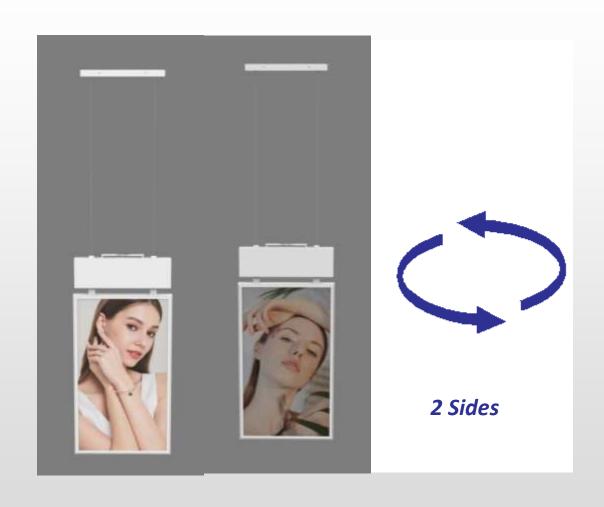

# **Hanging Double-Sided Window Displays**

### **Double Sided Window Display**

Grab the attention of onlookers with the outward facing, sunlight readable screen. Once your customers are inside the building you can then use the inward facing display to reinforce your message further.

### **Integrated Ceiling Mount**

The screen comes with an integrated wire hanging mounting solution so no additional ceiling mount is required. You can even hide unsightly power and data cables in the cover tubes provided.