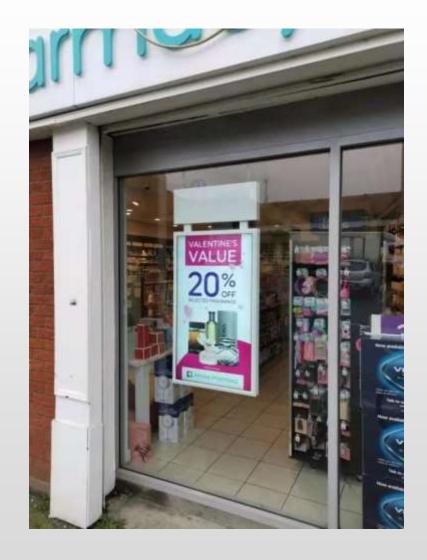

### **Double Sided Window Display**

Grab the attention of onlookers with the outward facing, sunlight readable screen. Once your customers are inside the building you can then use the inward facing display to reinforce your message further.

## Window Displays (700+3000cd/m<sup>2</sup>)

Brightness is paramount when using outward facing screens, these displays use commercial grade high brightness panels (3000cd/m²); more than ten times the brightness of a standard home TV to allow easy readability in window displays.