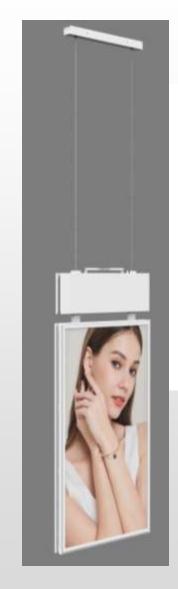

### **Integrated Ceiling Mount**

The screen comes with an integrated wire hanging mounting solution so no additional ceiling mount is required. You can even hide unsightly power and data cables in the cover tubes provided.