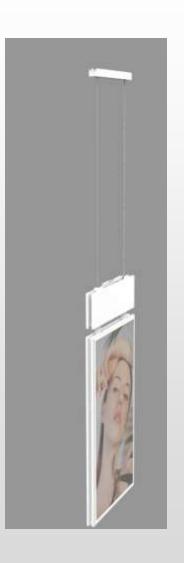

### **Integrated Ceiling Mount**

The screen comes with an integrated wire hanging mounting solution so no additional ceiling mount is required. You can even hide unsightly power and data cables in the cover tubes provided.